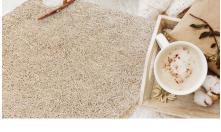

FibroTech wood-wool cement boards are made of wood wool, water and the finest, white cement from Aalborg Portland, combining constructional strength with natural properties.

There are many application possibilities as the boards are available with different edges and in various dimensions and colours.

FibroTech wood-wool

cementboards

100 % natural

Portland Cement