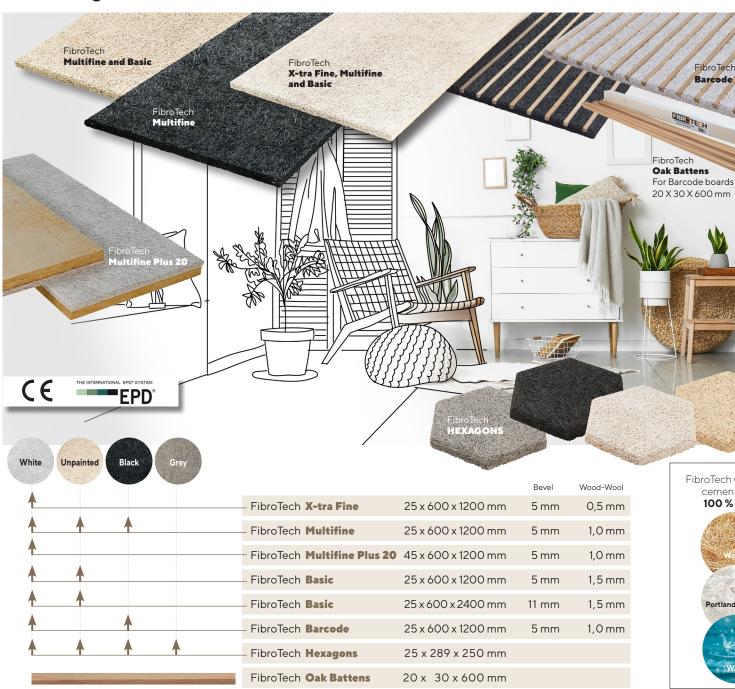

## The range of FibroTech WoodWool Acoustic Cement **Boards**

FibroTech wood-wool cement boards are made of wood wool, water and the finest, white cement from Aalborg Portland, combining constructional strength with natural properties.

There are many application possibilities as the boards are available with different edges and in various dimensions and colours.

All our wood-wool cement boards can be supplied with or without mineral wool backing.

All of our cement boards are CE-marked and also meet the fire safety requirements for fire class K,10 Bs1 - d0.

TreeTops A/S . Denmark www.fibrotech.com